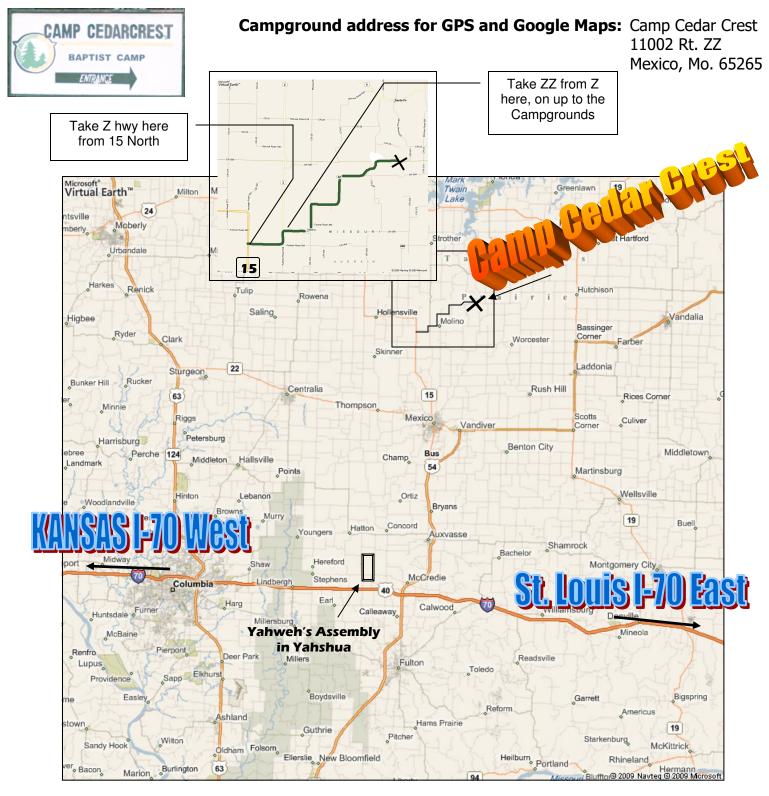

An emergency number for you to call at the Camp Cedar Crest main lodge is 573-685-2337 or you may call 573-826-1026. You may want to leave these numbers with someone at home. To get to the camp, take 54 North Hwy from I-70 Hwy about 15 miles then take the Mexico, MO. exit. Go into Mexico and follow the 22 and 15 Hwy signs which will lead you to Hwy 15, the other side of Mexico. From there (Hwy 15 North out of Mexico) you will continue on Hwy 15 North while preparing to take a right at Z Hwy (9 miles outside of Mexico). You'll then travel on Hwy Z and take a right on Hwy ZZ (1.7 miles), from Hwy ZZ you'll then go 6.7 miles to the Campground. Look for our signs. There is also a large sign for Camp Cedar Crest on the right. Once you turn right into the campgrounds, go about 200 yards to the main lodge (look for our Feast sign) on the left.